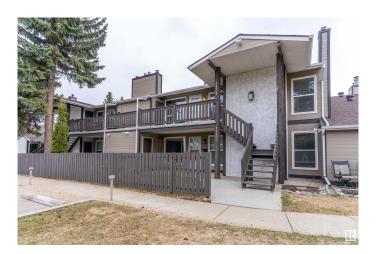

# \$195,000 - 1134 Saddleback Road, Edmonton

MLS® #E4446152

#### \$195,000

2 Bedroom, 1.00 Bathroom, 957 sqft Condo / Townhouse on 0.00 Acres

Skyrattler, Edmonton, AB

FRESHLY PAINTED and ALL NEW FLOORING in Living/Dining/Kitchen/Pantry and Bedrooms. Welcome to Hunters Run on Saddleback Road, 2 bed 1 bath unit is ideal for ANY first time home buyer or a savvy investor. The unit is beautifully located close to a playground, and is on a bus route offering direct connectivity to Century Park. Amenities and shopping are close by. Access to Anthony Henday and QE2 is a breeze. A well managed and a very quiet complex is a bonus. The unit has had numerous upgrades in the last 2 years including granite countertops, newer Hot Water Tank, new flooring, fresh paint and new LED lights. The corner pantry offers lots of space, and there's a separate storage unit on the same floor.

## **Exterior**

Exterior Wood, Stucco

Exterior Features Airport Nearby, Playground Nearby, Public Transportation, Shopping

Nearby

Roof Asphalt Shingles
Construction Wood, Stucco

Foundation Concrete Perimeter