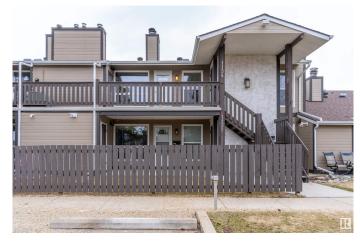

# \$195,000 - 1134 Saddleback Road, Edmonton

MLS® #E4446152

#### \$195,000

2 Bedroom, 1.00 Bathroom, 957 sqft Condo / Townhouse on 0.00 Acres

Skyrattler, Edmonton, AB

FRESHLY PAINTED and ALL NEW FLOORING in Living/Dining/Kitchen/Pantry and Bedrooms. Welcome to Hunters Run on Saddleback Road, 2 bed 1 bath unit is ideal for ANY first time home buyer or a savvy investor. The unit is beautifully located close to a playground, and is on a bus route offering direct connectivity to Century Park. Amenities and shopping are close by. Access to Anthony Henday and QE2 is a breeze. A well managed and a very quiet complex is a bonus. The unit has had numerous upgrades in the last 2 years including granite countertops, newer Hot Water Tank, new flooring, fresh paint and new LED lights. The corner pantry offers lots of space, and there's a separate storage unit on the same floor.

## **Exterior**

Exterior Wood, Stucco

Exterior Features Airport Nearby, Playground Nearby, Public Transportation, Shopping

Nearby

Roof Asphalt Shingles
Construction Wood, Stucco

Foundation Concrete Perimeter