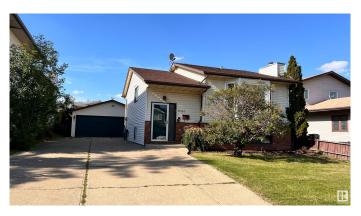

# \$429,000

4 Bedroom, 2.00 Bathroom, 909 sqft Single Family on 0.00 Acres

Summerlea, Edmonton, AB

LOCATION, LOCATION, LOCATION!! This 2+2 Bedrooms w/2 full bath raised bungalow in such a quiet street, matured community of Summerlea. Features as: South-facing large newer bay-window in the living room & 2 bedrooms/hardwood flooring, functional kitchen with dining space facing green backyard, new electric-stove/ new hood fan; another large family room in the basement, large windows grab natural lights, spacious storage places, oversized double garage. Just minutes to Summerlea Park, West Edmonton Mall, Meadowlark Park, Meadowlark public school, Jasper Place High School etc. Easily to access through Whitemud, Anthony Henday Drive, Yellowhead .. 'Early Birds get worms.' Come and you won't miss it out !!

Type Single Family

Sub-Type Detached Single Family

Style Raised Bungalow

Status Active

# **Amenities**

Amenities Deck, See Remarks

Parking Spaces 5

Parking Double Garage Detached, Over Sized