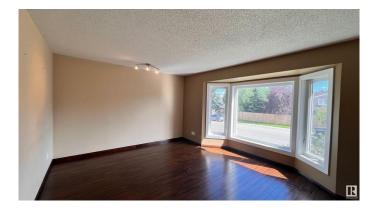

# \$429,000

4 Bedroom, 2.00 Bathroom, 909 sqft Single Family on 0.00 Acres

Summerlea, Edmonton, AB

LOCATION, LOCATION, LOCATION!! This 2+2 Bedrooms w/2 full bath raised bungalow in such a quiet street, matured community of Summerlea. Features as: South-facing large newer bay-window in the living room & 2 bedrooms/hardwood flooring, functional kitchen with dining space facing green backyard, new electric-stove/ new hood fan; another large family room in the basement, large windows grab natural lights, spacious storage places, oversized double garage. Just minutes to Summerlea Park, West Edmonton Mall, Meadowlark Park, Meadowlark public school, Jasper Place High School etc. Easily to access through Whitemud, Anthony Henday Drive, Yellowhead .. 'Early Birds get worms.' Come and you won't miss it out !!

#### Interior

Appliances Dishwasher-Built-In, Dryer, Garage Control, Garage Opener, Hood Fan,

Refrigerator, Stove-Electric, Washer

Heating Forced Air-1, Natural Gas

Stories 2

Has Basement Yes

Basement Full, Finished