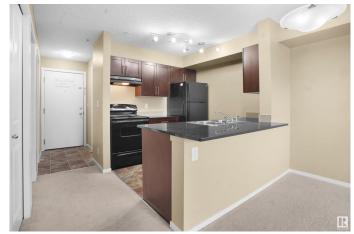

### \$169,900

2 Bedroom, 1.00 Bathroom, 571 sqft Condo / Townhouse on 0.00 Acres

Chappelle Area, Edmonton, AB

Move-in ready 2-bedroom condo located on the second floor, perfect for first-time buyers or investors. Enjoy the convenience of insuite laundry and a bright, open layout designed for comfort and ease. Nestled across from a picturesque pond with scenic walking trails throughout the Chappelle area, this home offers both tranquility and natural beauty. Condo fees include heat and water, adding to the stress-free lifestyle. A great place to call home or an excellent addition to your investment portfolio. Ready for you to move in and enjoy. Ideally located close to shopping centers, bus stops, medical offices, and exciting new shops coming soon. Easy access to Anthony Henday and the airport makes commuting a breeze. WALK to the new High School!!

# Interior

Appliances Dishwasher-Built-In, Dryer, Refrigerator, Stove-Electric, Washer,

Window Coverings

Heating Baseboard, Natural Gas