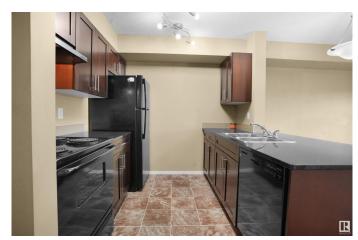

### \$169,900

2 Bedroom, 1.00 Bathroom, 571 sqft Condo / Townhouse on 0.00 Acres

Chappelle Area, Edmonton, AB

Move-in ready 2-bedroom condo located on the second floor, perfect for first-time buyers or investors. Enjoy the convenience of insuite laundry and a bright, open layout designed for comfort and ease. Nestled across from a picturesque pond with scenic walking trails throughout the Chappelle area, this home offers both tranquility and natural beauty. Condo fees include heat and water, adding to the stress-free lifestyle. A great place to call home or an excellent addition to your investment portfolio. Ready for you to move in and enjoy. Ideally located close to shopping centers, bus stops, medical offices, and exciting new shops coming soon. Easy access to Anthony Henday and the airport makes commuting a breeze. WALK to the new High School!!

# Interior

Appliances Dishwasher-Built-In, Dryer, Refrigerator, Stove-Electric, Washer,

Window Coverings

Heating Baseboard, Natural Gas