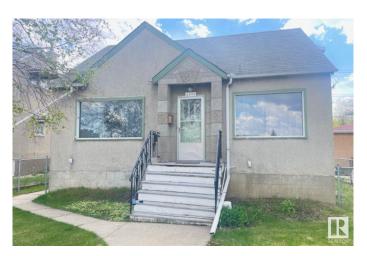

# \$355,000 - 8349 82 Avenue, Edmonton

MLS® #E4436604

#### \$355,000

3 Bedroom, 2.00 Bathroom, 1,129 sqft Single Family on 0.00 Acres

King Edward Park, Edmonton, AB

Rent, renovate or redevelop. Large 44 ft x 113 ft lot with South facing yard. Close to shopping, LRT, downtown and more. Finished basement. Single garage. Mostly original condition. For more details please visit the REALTOR's® Website.