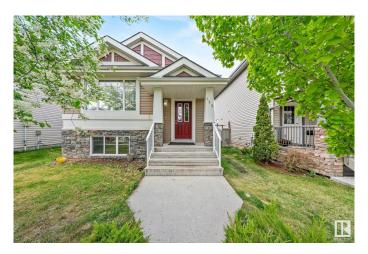

#### \$475.000

5 Bedroom, 2.00 Bathroom, 1,139 sqft Single Family on 0.00 Acres

Charlesworth, Edmonton, AB

Welcome to this beautifully maintained bi-level single-family home located in the highly sought-after community of Charlesworth. Offering 1,139 square feet on the main floor, this home features three spacious bedrooms, a full bathroom, a bright living area, dinning area and a functional kitchen with ample cabinet space. The fully finished basement with separate entrance adds tremendous value, complete with two additional bedrooms, a full bathroom, a second kitchen, and a cozy living area - perfect for extended family. A double detached garage provides ample parking and storage. Ideally situated close to all major amenities, including parks, schools, shopping, restaurants and public transportation, this home is ideal for growing families or investors alike.

#### **Essential Information**

MLS® # E4436470 Price \$475,000

Bedrooms 5
Bathrooms 2.00
Full Baths 2

Square Footage 1,139 Acres 0.00 Year Built 2006

Type Single Family

Sub-Type Detached Single Family

Style Bi-Level Status Active