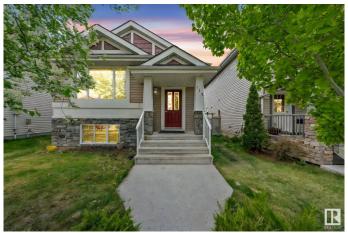

#### \$475.000

5 Bedroom, 2.00 Bathroom, 1,139 sqft Single Family on 0.00 Acres

Charlesworth, Edmonton, AB

Welcome to this beautifully maintained bi-level single-family home located in the highly sought-after community of Charlesworth. Offering 1,139 square feet on the main floor, this home features three spacious bedrooms, a full bathroom, a bright living area, dinning area and a functional kitchen with ample cabinet space. The fully finished basement with separate entrance adds tremendous value, complete with two additional bedrooms, a full bathroom, a second kitchen, and a cozy living area - perfect for extended family. A double detached garage provides ample parking and storage. Ideally situated close to all major amenities, including parks, schools, shopping, restaurants and public transportation, this home is ideal for growing families or investors alike.

#### **Essential Information**

MLS® # E4436470 Price \$475,000

Bedrooms 5
Bathrooms 2.00
Full Baths 2

Square Footage 1,139 Acres 0.00 Year Built 2006

Type Single Family

Sub-Type Detached Single Family

Style Bi-Level Status Active