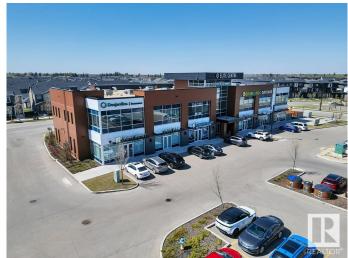

## \$0

0 Bedroom, 0.00 Bathroom, Retail on 0.00 Acres

Chappelle Area, Edmonton, AB

Welcome to Chappelle Elite Centre – a vibrant retail plaza in the heart of a growing community. Buildings A and D are possession-ready: 2 second-floor units available in Building A, and 1 main floor unit in Building D. Now pre-leasing Buildings C and E, including a rare 3,600 SF drive-thru unit in Building C – both ready for Q4 2026 possession. Ideal for retail, medical, or professional use. High exposure and strong surrounding demographics.