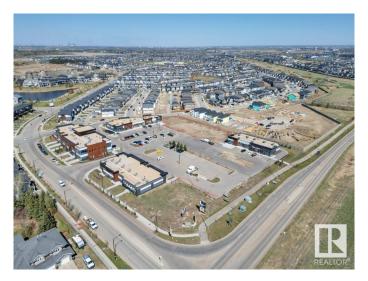

## \$0

0 Bedroom, 0.00 Bathroom, Retail on 0.00 Acres

Chappelle Area, Edmonton, AB

Welcome to Chappelle Elite Centre – a vibrant retail plaza in the heart of a growing community. Buildings A and D are possession-ready: 2 second-floor units available in Building A, and 1 main floor unit in Building D. Now pre-leasing Buildings C and E, including a rare 3,600 SF drive-thru unit in Building C – both ready for Q4 2026 possession. Ideal for retail, medical, or professional use. High exposure and strong surrounding demographics.