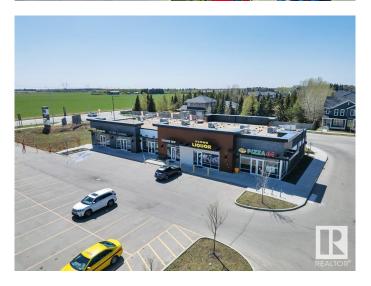

## \$0

0 Bedroom, 0.00 Bathroom, Retail on 0.00 Acres

Chappelle Area, Edmonton, AB

Welcome to Chappelle Elite Centre – a vibrant retail plaza in the heart of a growing community. Buildings A and D are possession-ready: 2 second-floor units available in Building A, and 1 main floor unit in Building D. Now pre-leasing Buildings C and E, including a rare 3,600 SF drive-thru unit in Building C – both ready for Q4 2026 possession. Ideal for retail, medical, or professional use. High exposure and strong surrounding demographics.