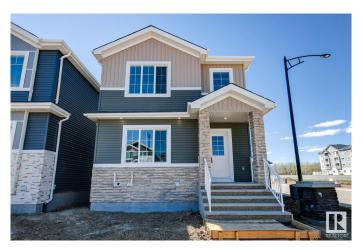

## \$520,000

4 Bedroom, 3.00 Bathroom, 1,751 sqft Single Family on 0.00 Acres

Starling, Edmonton, AB

Ready-Move-In! Stunning 1750 sq. ft. single-family detached home in Starling South, Edmonton! This beautifully designed property is built on a corner lot and features a main floor with a full bath, bedroom/den, spacious living room, dining area, and modern kitchen. Upstairs, find a bonus room, 3 bedrooms and 2 full bathrooms, including a luxurious primary suite. private side entrance for potential legal basement suite. Open to above foyer at entrance. The home comes with appliances credit, and garage pad. Quick possession

#### **Exterior**

Exterior Wood, Stone, Stucco, Vinyl

Exterior Features Back Lane, Corner Lot, Environmental Reserve, Golf Nearby,

Playground Nearby

Roof Asphalt Shingles

Construction Wood, Stone, Stucco, Vinyl