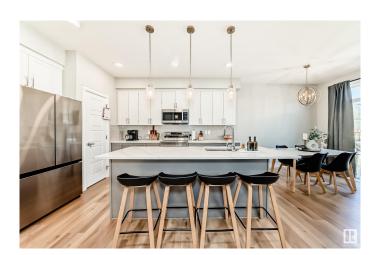

## \$579,888

4 Bedroom, 3.50 Bathroom, 1,642 sqft Single Family on 0.00 Acres

Glenridding Heights, Edmonton, AB

Well-maintained half duplex in desirable Glenridding community, featuring a LEGAL BASEMENT SUITEâ€"ideal for investors or families looking for mortgage help! Enjoy added privacy with no rear neighbors as the home backs onto a walking path. Fully landscaped this property offers a bright, open-concept main floor, spacious upper-level bedrooms, modern stainless steel kitchen appliances, and the comfort of air conditioning. Basement 1 bed/1 bath suite includes stainless steel kitchen appliances and its own washer/dryer for the suite!

### **Exterior**

Exterior Wood, Brick, Vinyl

Exterior Features Airport Nearby, Landscaped, No Back Lane, No Through Road, Not

Fenced, Playground Nearby, Public Transportation, Shopping Nearby,

See Remarks

Roof Asphalt Shingles

Construction Wood, Brick, Vinyl

Foundation Concrete Perimeter