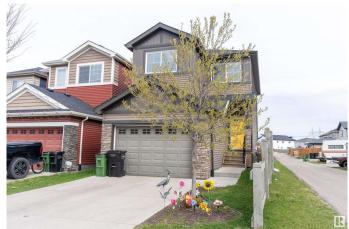

# \$524,900 - 7416 Creighton Place, Edmonton

MLS® #E4434451

#### \$524,900

4 Bedroom, 3.50 Bathroom, 1,550 sqft Single Family on 0.00 Acres

Chappelle Area, Edmonton, AB

Welcome to Chappelle!! A detached home with a front attached garage offering convenient access from 41 Ave, has everything any buyer would need. Good sized 3 bedrooms, 2 full baths and a decent sized Bonus Room complete the upper level. All bedrooms are big enough to accommodate King Size beds. Main floor has a cozy Living Room with a Fireplace, a kitchen offering SS appliances and a gas stove. The Dining Room overlooks the backyard. The Fully Finished Basement has a SECOND KITCHEN, SECOND LIVING ROOM and a HUGE Bedroom with an en-suite. This property is suitable to any buyer or an investor.