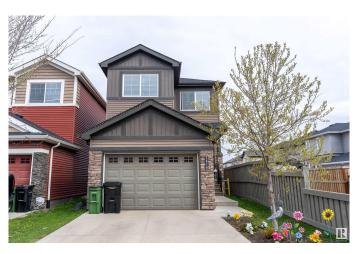

# \$524,900 - 7416 Creighton Place, Edmonton

MLS® #E4434451

#### \$524,900

4 Bedroom, 3.50 Bathroom, 1,550 sqft Single Family on 0.00 Acres

Chappelle Area, Edmonton, AB

Welcome to Chappelle!! A detached home with a front attached garage offering convenient access from 41 Ave, has everything any buyer would need. Good sized 3 bedrooms, 2 full baths and a decent sized Bonus Room complete the upper level. All bedrooms are big enough to accommodate King Size beds. Main floor has a cozy Living Room with a Fireplace, a kitchen offering SS appliances and a gas stove. The Dining Room overlooks the backyard. The Fully Finished Basement has a SECOND KITCHEN, SECOND LIVING ROOM and a HUGE Bedroom with an en-suite. This property is suitable to any buyer or an investor.