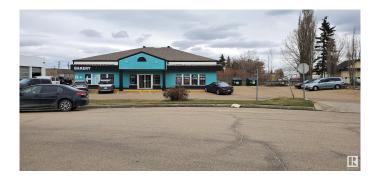

# \$0 - 4503 Gateway Boulevard, Edmonton

MLS® #E4431085

### \$0

0 Bedroom, 0.00 Bathroom, Retail on 0.00 Acres

Papaschase Industrial, Edmonton, AB

Excellent exposure on prime location of high traffic on busy Gateway Blvd (103st) surrounded by hotels, restaurants and superstore. Former Humpty's Restaurant and Sugar Free plus more. 2RTU(Roof top units-HVAC) and/MUA(Make-up Air) in 2021.