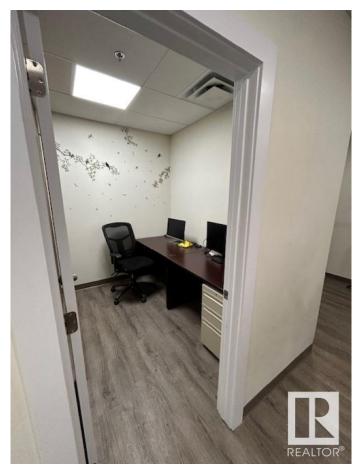

#### \$0

0 Bedroom, 0.00 Bathroom, Office on 0.00 Acres

Silver Berry, Edmonton, AB

Fully built-out second-floor office space available in Silverberry Landing. Features a front reception area, five private offices, and a utility roomâ€"ideal for professional or administrative use. Monthly gross rent is \$3,500, including common area charges (utilities not included). Prime location with great visibility and easy access. Move-in ready!