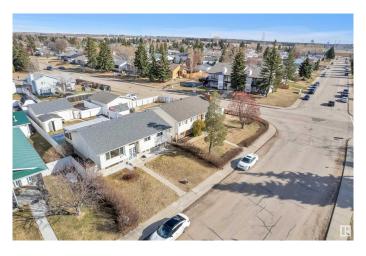

# \$449,000 - 1207 80 Nw Street, Edmonton

MLS® #E4430337

#### \$449,000

6 Bedroom, 2.50 Bathroom, 1,227 sqft Single Family on 0.00 Acres

Menisa, Edmonton, AB

Welcome to this well-maintained bi-level home in the desirable community of Menisa in Mill Woods! Situated on a large lot, this spacious property features a total of 6 bedrooms, including a fully finished basement â€" perfect for large families Key upgrades include a roof, windows, and furnace, offering peace of mind and added value. The bright and functional main level is complemented by a covered deckâ€"perfect for year-round outdoor enjoyment and entertaining. Enjoy the convenience of a detached double garage and a fully landscaped yard with plenty of room to play or garden. Located close to schools, shopping, public transit, and parks, this home combines comfort, space, and location.

# **Community Information**

Address 1207 80 Nw Street

Area Edmonton
Subdivision Menisa
City Edmonton
County ALBERTA

Province AB

Postal Code T6K 2R3