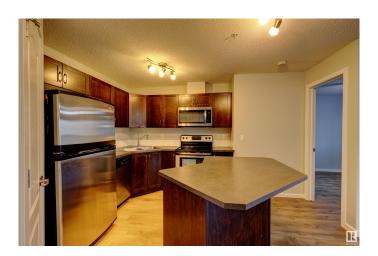

#### \$229,900

2 Bedroom, 2.00 Bathroom, 861 sqft Condo / Townhouse on 0.00 Acres

Silver Berry, Edmonton, AB

Fantastic Deal in Silver Berry! This 2 bedroom, 2 bathroom condo offers 869 sq.ft. of comfortable, functional living on the main floorâ€"perfect for easy access and mobility. Enjoy stainless steel appliances, a kitchen island with breakfast bar, pantry, insuite laundry, and a private patio with BBQ gas line. The layout features separated bedrooms for privacy, with a walk-through closet and step-in shower in the primary ensuite. Building amenities include a fitness room, quest suite, lounge, car wash, and gazebo. Conveniently located near Whitemud, Anthony Henday, Mill Woods Rec Centre, Library, and shopping. This is one opportunity you don't want to miss!

#### Interior

Interior Features ensuite bathroom

Appliances Dishwasher-Built-In, Dryer, Microwave Hood Fan, Refrigerator,

Stove-Electric, Washer

Heating Baseboard, Natural Gas