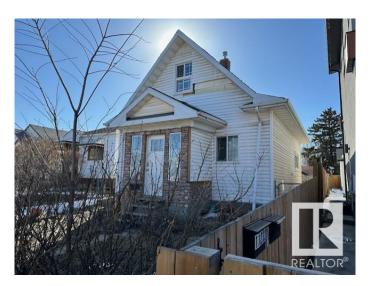

# \$170,000 - 11228 95 Street, Edmonton

MLS® #E4429778

### \$170,000

3 Bedroom, 1.50 Bathroom, 872 sqft Single Family on 0.00 Acres

Alberta Avenue, Edmonton, AB

ONLY 170K OBO!! ATTENTION ALL INFILL \*
INVESTOR \* FIRST TIME BUYERS \*!!! Just
look at the Beautiful Front & back infilled
duplex right next door!! Almost 900 sq/ft on a
33― x 120' lot. Zoned, RF3. 3 bedroom,
1 bath 2 Storey CHARACTER HOME! Live
here, Rental property, Redevelopment or just
hold. Recent upgrades include electrical panel,
newer furnace, hot water tank. Minutes to
down town! Close to all amenities, public
transportation, schools, hospital etc. Current
tenants want to stay!! Prime location! Offering
numerous opportunities for redevelopment
Total money maker at this below market value
price!! Bring all offers!