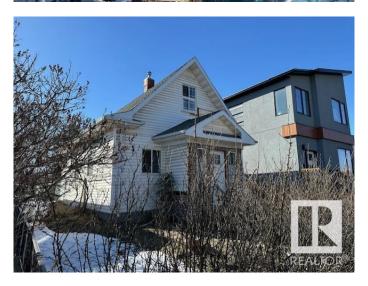

# \$170,000 - 11228 95 Street, Edmonton

MLS® #E4429778

### \$170,000

3 Bedroom, 1.50 Bathroom, 872 sqft Single Family on 0.00 Acres

Alberta Avenue, Edmonton, AB

ONLY 170K OBO!! ATTENTION ALL INFILL \*
INVESTOR \* FIRST TIME BUYERS \*!!! Just
look at the Beautiful Front & back infilled
duplex right next door!! Almost 900 sq/ft on a
33― x 120' lot. Zoned, RF3. 3 bedroom,
1 bath 2 Storey CHARACTER HOME! Live
here, Rental property, Redevelopment or just
hold. Recent upgrades include electrical panel,
newer furnace, hot water tank. Minutes to
down town! Close to all amenities, public
transportation, schools, hospital etc. Current
tenants want to stay!! Prime location! Offering
numerous opportunities for redevelopment
Total money maker at this below market value
price!! Bring all offers!