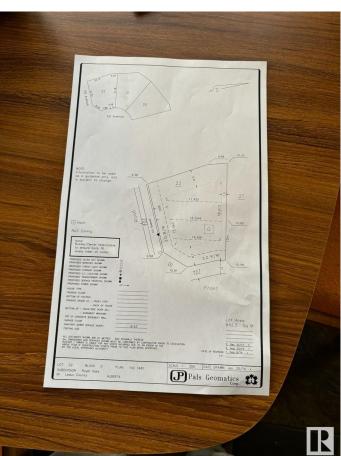

#### \$350,000

0 Bedroom, 0.00 Bathroom, Rural on 0.16 Acres

Royal Oaks\_LEDU, Rural Leduc County, AB

Welcome to Royal Oaks Corner Lot – an exceptional opportunity to build your Custom-built dream Home. Enjoy the added benefits of green space and walking trails at the rear of the property. The lot is serviced with municipal water and sewer, ensuring convenience and reliability. With its prime location, you're only approximately 10 minutes from Edmonton International Airport, Costco, and other major amenities. Public transportation options are close by, and you'll be just 5-6 minutes from Edmonton South Common, which offers free Wi-Fi parks, a 2.5-acre playground, restaurants, and more. Royal Oaks is a prestigious neighborhood with multimillion-dollar homes, making it the perfect place to build the home you've always dreamed of. Don't miss out on this incredible opportunity!.

## Exterior

Exterior Features Airport Nearby, Corner Lot, S