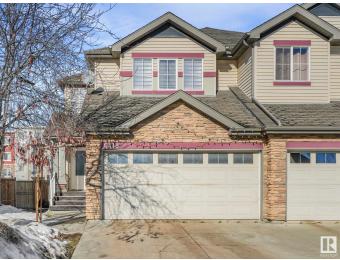

#### \$457,900

3 Bedroom, 2.50 Bathroom, 1,514 sqft Single Family on 0.00 Acres

Walker, Edmonton, AB

Welcome to this stunning half duplex in Walker Lake on a quiet street with a double car attached garage! As you step into this home you have plenty of storage space by your entry, and then an open concept living area. Your living room features a gas fireplace . Your kitchen has brand new S/S appliances, tons of cabinet & counter space. Your dining area next to the kitchen also has direct access to your fenced backyard and deck for entertaining. Upstairs you will find 3 huge bedroom and your front facing primary bedroom with a 4 pc ensuite with a very nice closet . At the back you have 2 secondary bedrooms and a shared 4 pc bathroom. In the basement you have a cozy rec room, laundry room. This home is located close to many schools, shopping amenities and restaurants on Ellerslie Rd and 66th st. and still easy access to Hwy 2 or the Anthony Henday. Brand new boiler and furnace Don't miss this one!

#### **Essential Information**

| MLS® #    | E4427613  |
|-----------|-----------|
| Price     | \$457,900 |
| Bedrooms  | 3         |
| Bathrooms | 2.50      |

| Full Baths     | 2             |
|----------------|---------------|
| Half Baths     | 1             |
| Square Footage | 1,514         |
| Acres          | 0.00          |
| Year Built     | 2008          |
| Туре           | Single Family |
| Sub-Type       | Half Duplex   |
| Style          | 2 Storey      |
| Status         | Active        |