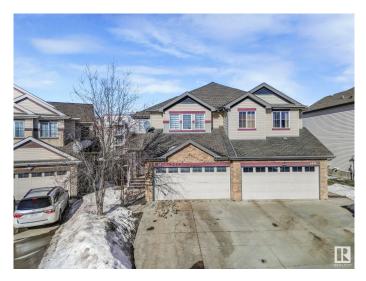

#### \$457,900

3 Bedroom, 2.50 Bathroom, 1,514 sqft Single Family on 0.00 Acres

Walker, Edmonton, AB

Welcome to this stunning half duplex in Walker Lake on a quiet street with a double car attached garage! As you step into this home you have plenty of storage space by your entry, and then an open concept living area. Your living room features a gas fireplace . Your kitchen has brand new S/S appliances, tons of cabinet & counter space. Your dining area next to the kitchen also has direct access to your fenced backyard and deck for entertaining. Upstairs you will find 3 huge bedroom and your front facing primary bedroom with a 4 pc ensuite with a very nice closet . At the back you have 2 secondary bedrooms and a shared 4 pc bathroom. In the basement you have a cozy rec room, laundry room. This home is located close to many schools, shopping amenities and restaurants on Ellerslie Rd and 66th st. and still easy access to Hwy 2 or the Anthony Henday. Brand new boiler and furnace Don't miss this one!

### Amenities

| Amenities      | See Remarks            |
|----------------|------------------------|
| Parking Spaces | 4                      |
| Parking        | Double Garage Attached |