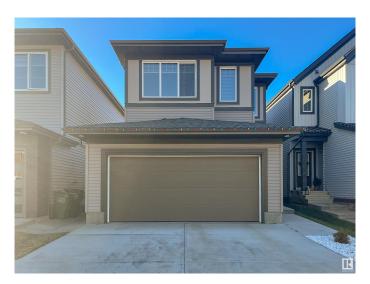

# \$565,000 - 2508 193 Street, Edmonton

MLS® #E4424807

## \$565,000

3 Bedroom, 2.50 Bathroom, 1,857 sqft Single Family on 0.00 Acres

The Uplands, Edmonton, AB

Experience modern comfort in this newly built 2022 home, located in the tranquil Uplands community of Southwest. Offering 1,857 sq. ft. of living space, this residence features 3 bedrooms, 3 bathrooms, and convenient access to Anthony Henday Drive. The main floor showcases a well-designed kitchen, spacious living and dining areas, and thoughtful finishes throughout. Upstairs, the primary suite includes a private ensuite and walk-in closet, accompanied by two additional bedrooms, a full bathroom, a versatile bonus room, and a convenient laundry area. This home includes a SEPARATE ENTRANCE to the basement. Completing this exceptional property is professionally landscaped outdoor space, enhancing its charm and functionality.

#### **Essential Information**

MLS® # E4424807 Price \$565,000

Bedrooms 3

Bathrooms 2.50

Full Baths 2

Half Baths 1

Square Footage 1,857 Acres 0.00

Year Built 2022

Type Single Family

Sub-Type Detached Single Family

Style 2 Storey
Status Active