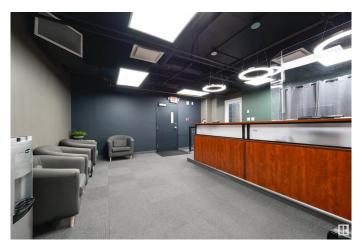

# \$1,300,000 - 401 10154 104 Street, Edmonton

MLS® #E4420806

\$1,300,000

0 Bedroom, 0.00 Bathroom, Office on 0.00 Acres

Downtown (Edmonton), Edmonton, AB

DREAM BIG! MAKE THIS COZY BEAUTIFUL **DENTAL CLINIC SPACE YOUR OWN! EVERYTHING READY TO GO! Buy your** dental practice in the heart of downtown Edmonton near city center! Satellite office.Barely used.Includes three w-ray machines, four complete dental chairs, separate patient and staff washrooms, air compressor and excellent wet vac. All ready to go! All pipes are in the subfloor so you never have to bother your neighbour downstairs with leaky pipe issues! What a bonus! All leaseholds look brand new. Enjoy your new snazzy forever space that you yourself own! Large windows with incredible views and abundance of light. High elevated ceiling height. High Rise Condo tower in Edmonton ideally located on Downtown Edmonton's 104th Street Promenade. Icon II, completed in 2010 contains 147 Condos across 30 stories. Walking distance to LRT, Rogers Place, Macewan University and downtown Farmer's market.