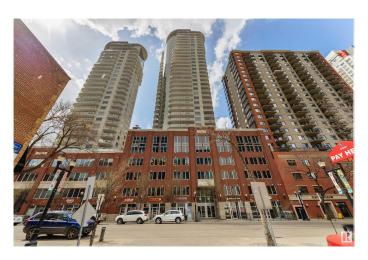

# \$1,300,000 - 401 10154 104 Street, Edmonton

MLS® #E4420806

\$1,300,000

0 Bedroom, 0.00 Bathroom, Office on 0.00 Acres

Downtown (Edmonton), Edmonton, AB

DREAM BIG! MAKE THIS COZY BEAUTIFUL **DENTAL CLINIC SPACE YOUR OWN! EVERYTHING READY TO GO! Buy your** dental practice in the heart of downtown Edmonton near city center! Satellite office.Barely used.Includes three w-ray machines, four complete dental chairs, separate patient and staff washrooms, air compressor and excellent wet vac. All ready to go! All pipes are in the subfloor so you never have to bother your neighbour downstairs with leaky pipe issues! What a bonus! All leaseholds look brand new. Enjoy your new snazzy forever space that you yourself own! Large windows with incredible views and abundance of light. High elevated ceiling height. High Rise Condo tower in Edmonton ideally located on Downtown Edmonton's 104th Street Promenade. Icon II, completed in 2010 contains 147 Condos across 30 stories. Walking distance to LRT, Rogers Place, Macewan University and downtown Farmer's market.

## **Community Information**

Address 401 10154 104 Street

Area Edmonton

Subdivision Downtown (Edmonton)

City Edmonton
County ALBERTA

Province AB

Postal Code T5J 1A7