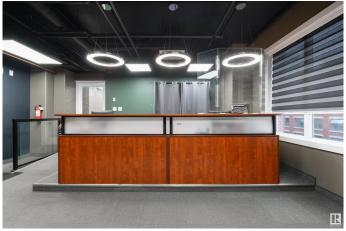

# \$1,300,000 - 401 10154 104 Street, Edmonton

MLS® #E4420806

\$1,300,000

0 Bedroom, 0.00 Bathroom, Office on 0.00 Acres

Downtown (Edmonton), Edmonton, AB

DREAM BIG! MAKE THIS COZY BEAUTIFUL **DENTAL CLINIC SPACE YOUR OWN! EVERYTHING READY TO GO! Buy your** dental practice in the heart of downtown Edmonton near city center! Satellite office.Barely used.Includes three w-ray machines, four complete dental chairs, separate patient and staff washrooms, air compressor and excellent wet vac. All ready to go! All pipes are in the subfloor so you never have to bother your neighbour downstairs with leaky pipe issues! What a bonus! All leaseholds look brand new. Enjoy your new snazzy forever space that you yourself own! Large windows with incredible views and abundance of light. High elevated ceiling height. High Rise Condo tower in Edmonton ideally located on Downtown Edmonton's 104th Street Promenade. Icon II, completed in 2010 contains 147 Condos across 30 stories. Walking distance to LRT, Rogers Place, Macewan University and downtown Farmer's market.