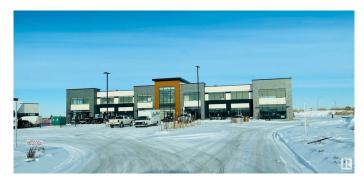

### \$875,050

0 Bedroom, 0.00 Bathroom, Retail on 0.00 Acres

Crystallina Nera East, Edmonton, AB

**CRYSTALLINA LANDING! JOIN SHOPPERS** DRUG MART, STARBUCKS, SUBWAY, SHELL AND MORE! PHASE 2: LEASING BUILDINGS C & D. HIGH EXPOSURE, Brand New Prime Retail Condominium Units from 1,200 sq.ft Plus. PHASE 1 (POSSESSION READY) FOR SALE OR LEASE IN BUILDING B ONLY. Purchase Rates \$550.00PSF (Main Floor) Final Main floor Unit Remaining. UNIT 107/1591 SF. \$875,050 BLDG B Lease Rates start at \$29.00 PSF (Second Floor) and \$40.00 PSF (Main Floor) plus CAC approx. \$13.00 PSF. COME JOIN US ! Located in the Prestigious NEW Neighbourhood of Crystallina Nera, East & West. Fantastic Exposure with HIGH TRAFFIC VOLUME, Directly Fronting 66 Street just off the Anthony Henday. Multiple Bay Sizes. Perfect for Retail, Office, Medical, Day Care, Restaurant & Professional. GREAT SIGNAGE Opportunities, LOTS of Parking. **EXCELLENT GROWING COMMUNITY!** 

# **Community Information**

| Address     | 6604 178 Avenue       |
|-------------|-----------------------|
| Area        | Edmonton              |
| Subdivision | Crystallina Nera East |
| City        | Edmonton              |
| County      | ALBERTA               |
| Province    | AB                    |
| Postal Code | T5Z 0E2               |