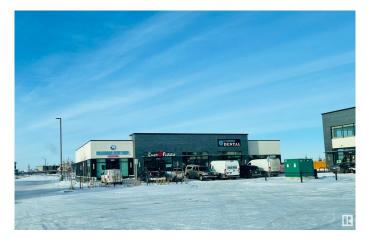

### \$875,050

0 Bedroom, 0.00 Bathroom, Retail on 0.00 Acres

Crystallina Nera East, Edmonton, AB

**CRYSTALLINA LANDING! JOIN SHOPPERS** DRUG MART, STARBUCKS, SUBWAY, SHELL AND MORE! PHASE 2: LEASING BUILDINGS C & D. HIGH EXPOSURE, Brand New Prime Retail Condominium Units from 1,200 sq.ft Plus. PHASE 1 (POSSESSION READY) FOR SALE OR LEASE IN BUILDING B ONLY. Purchase Rates \$550.00PSF (Main Floor) Final Main floor Unit Remaining. UNIT 107/1591 SF. \$875,050 BLDG B Lease Rates start at \$29.00 PSF (Second Floor) and \$40.00 PSF (Main Floor) plus CAC approx. \$13.00 PSF. COME JOIN US ! Located in the Prestigious NEW Neighbourhood of Crystallina Nera, East & West. Fantastic Exposure with HIGH TRAFFIC VOLUME, Directly Fronting 66 Street just off the Anthony Henday. Multiple Bay Sizes. Perfect for Retail, Office, Medical, Day Care, Restaurant & Professional. GREAT SIGNAGE Opportunities, LOTS of Parking. **EXCELLENT GROWING COMMUNITY!** 

# **Community Information**

| Address     | 6604 178 Avenue       |
|-------------|-----------------------|
| Area        | Edmonton              |
| Subdivision | Crystallina Nera East |
| City        | Edmonton              |
| County      | ALBERTA               |
| Province    | AB                    |
| Postal Code | T5Z 0E2               |