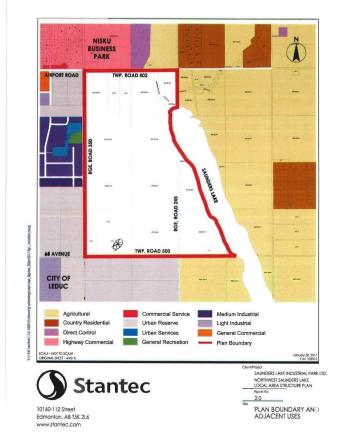

## \$3,890,000

0 Bedroom, 0.00 Bathroom, Rural on 59.80 Acres

None, Rural Leduc County, AB

APP 59.8 ACRES(MORE OR LESS).LOCATED ON 65 AVE BETWEEN RR 245 AND 250.PARCEL IS LOCATED IN LEDUC COUNTY AND HAS A GREAT POTENTIAL IN SAUNDERS LAKE AREA STRUCTURE PLAN.FUTURE PROPOSED ZONING IS MEDIUM INDUSTRIAL.

# **Community Information**

| Address     | 65 Ave Rr 245&250  |
|-------------|--------------------|
| Area        | Rural Leduc County |
| Subdivision | None               |
| City        | Rural Leduc County |
| County      | ALBERTA            |
| Province    | AB                 |
| Postal Code | T9E 4C4            |