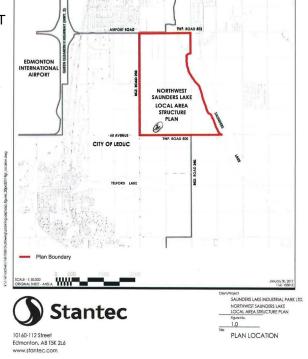

## \$3,890,000

0 Bedroom, 0.00 Bathroom, Rural on 59.80 Acres

None, Rural Leduc County, AB

APP 59.8 ACRES(MORE OR LESS).LOCATED ON 65 AVE BETWEEN RR 245 AND 250.PARCEL IS LOCATED IN LEDUC COUNTY AND HAS A GREAT POTENTIAL IN SAUNDERS LAKE AREA STRUCTURE PLAN.FUTURE PROPOSED ZONING IS MEDIUM INDUSTRIAL.

# **Community Information**

| Address     | 65 Ave Rr 245&250  |
|-------------|--------------------|
| Area        | Rural Leduc County |
| Subdivision | None               |
| City        | Rural Leduc County |
| County      | ALBERTA            |
| Province    | AB                 |
| Postal Code | T9E 4C4            |