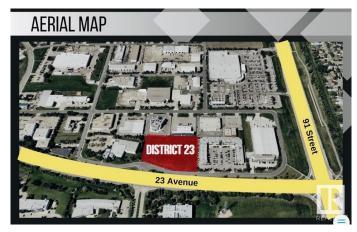

#### \$0

0 Bedroom, 0.00 Bathroom, Retail on 0.00 Acres

Parsons Industrial, Edmonton, AB

Welcome to District 23, Anchored by the renowned Starbucks Coffee, Daycare & Pizza this dynamic plaza offers a prime location, ensuring high foot traffic and visibility for businesses. With Starbucks as the cornerstone, District 23 invites a diverse mix of tenants to join this retail haven, catering to various businesses. Currently Phase 1 – only 3 units remaining, ranging from 1135 SQFT plus offering ample space for your business. Embrace the opportunity to be part of this thriving retail landscape, where every storefront contributes to a vibrant tapestry of offerings. COMING Q1/2026

# **Community Information**

| Address     | 9204 23 Avenue     |
|-------------|--------------------|
| Area        | Edmonton           |
| Subdivision | Parsons Industrial |

| City        | Edmonton |
|-------------|----------|
| County      | ALBERTA  |
| Province    | AB       |
| Postal Code | T6N 1H9  |