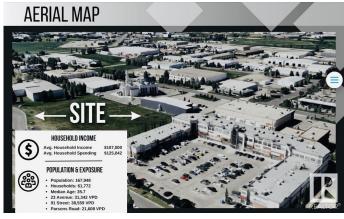

#### \$0

0 Bedroom, 0.00 Bathroom, Retail on 0.00 Acres

Parsons Industrial, Edmonton, AB

Welcome to District 23, Anchored by the renowned Starbucks Coffee, Daycare & Pizza this dynamic plaza offers a prime location, ensuring high foot traffic and visibility for businesses. With Starbucks as the cornerstone, District 23 invites a diverse mix of tenants to join this retail haven, catering to various businesses. Currently Phase 1 – only 3 units remaining, ranging from 1135 SQFT plus offering ample space for your business. Embrace the opportunity to be part of this thriving retail landscape, where every storefront contributes to a vibrant tapestry of offerings. COMING Q1/2026

# **Community Information**

| Address     | 9204 23 Avenue     |
|-------------|--------------------|
| Area        | Edmonton           |
| Subdivision | Parsons Industrial |

| City        | Edmonton |
|-------------|----------|
| County      | ALBERTA  |
| Province    | AB       |
| Postal Code | T6N 1H9  |