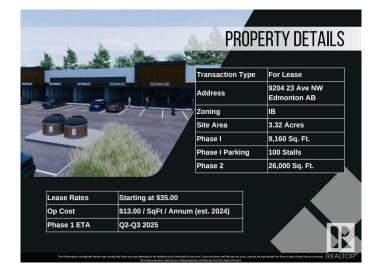

#### \$0

0 Bedroom, 0.00 Bathroom, Retail on 0.00 Acres

Parsons Industrial, Edmonton, AB

Welcome to District 23, Anchored by the renowned Starbucks Coffee, Daycare & Pizza this dynamic plaza offers a prime location, ensuring high foot traffic and visibility for businesses. With Starbucks as the cornerstone, District 23 invites a diverse mix of tenants to join this retail haven, catering to various businesses. Currently Phase 1 – only 3 units remaining, ranging from 1135 SQFT plus offering ample space for your business. Embrace the opportunity to be part of this thriving retail landscape, where every storefront contributes to a vibrant tapestry of offerings. COMING Q1/2026

# **Community Information**

| Address     | 9204 23 Avenue     |
|-------------|--------------------|
| Area        | Edmonton           |
| Subdivision | Parsons Industrial |

| City        | Edmonton |
|-------------|----------|
| County      | ALBERTA  |
| Province    | AB       |
| Postal Code | T6N 1H9  |

### **Additional Information**

| Date Listed    | May 3rd, 2024 |
|----------------|---------------|
| Days on Market | 341           |
| Zoning         | Zone 41       |

DATA IS DEEMED RELIABLE BUT IS NOT GUARANTEED ACCURATE BY THE REALTORS® ASSOCIATION OF EDMONTON. COPYRIGHT 2025 BY THE REALTORS® ASSOCIATION OF EDMONTON. ALL RIGHTS RESERVED.Trademarks are owned or controlled by the Canadian Real Estate Association (CREA) and identify real estate professionals who are members of CREA (REALTOR®, REALTORS®) and/or the quality of services they provide (MLS®, Multiple Listing Service®)